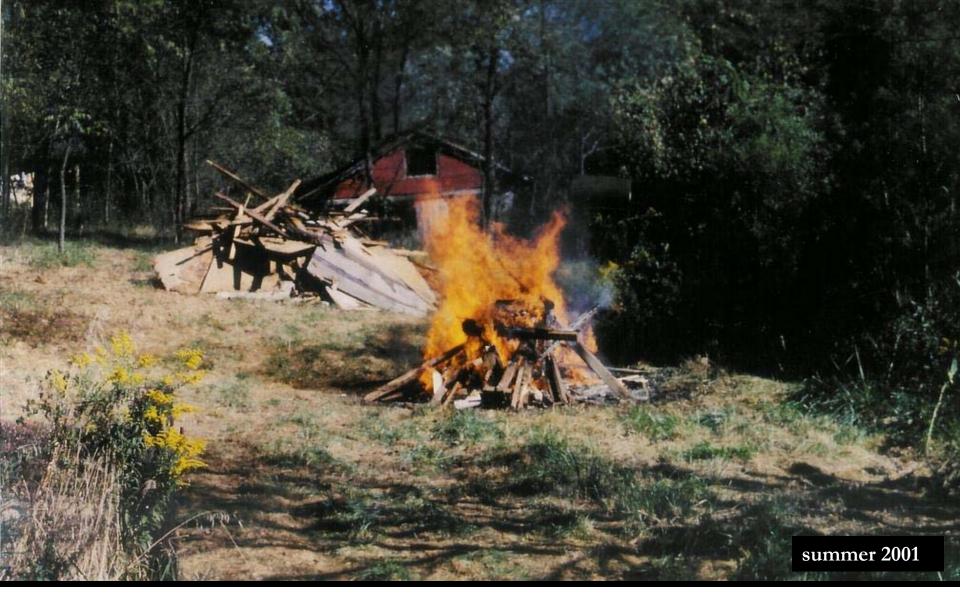

The top 3 invasive non-native exotics requiring eradication:

- 1. bush honeysuckle
- 2. multiflora rose
- 3. autumn olive

## Fox Hollow Forest land conservation management

The top 2 most aggressive natives requiring management:

- 1. eastern red cedar
- 2. thorny honeylocust

Fox Hollow Forest land conservation management