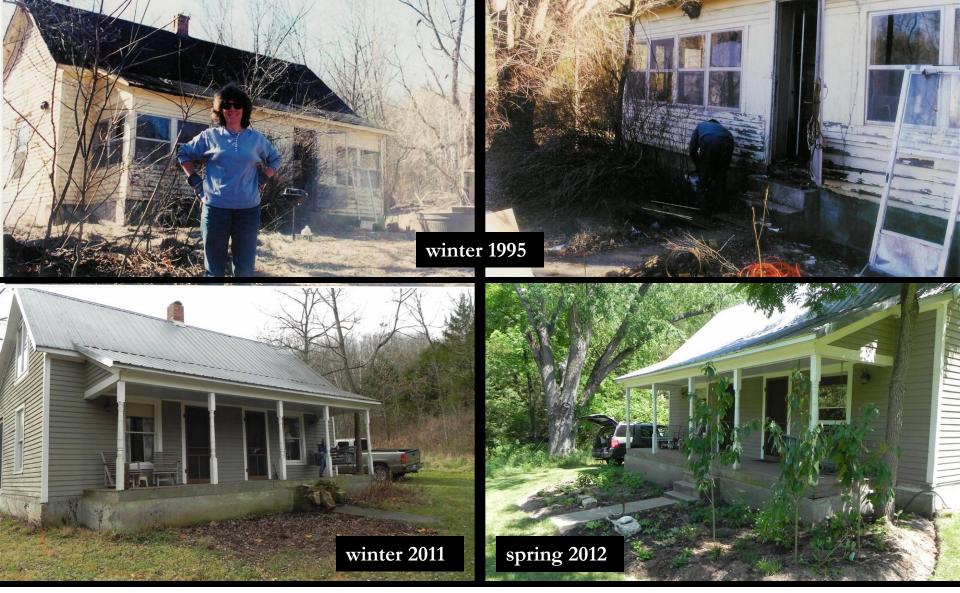

Fox Hollow Forest A work in progress.

Fox Hollow Forest
That was then . . . This is NOW!

Fox Hollow Forest

That was then . . . This is NOW!

The Farmhouse at Fox Hollow Forest A work in progress.

The Farmhouse at Fox Hollow Forest A work in progress.

The Farmhouse at Fox Hollow Forest That was then . . . This is NOW!

The Farmhouse at Fox Hollow Forest That was then . . . This is NOW!

The Farmhouse at Fox Hollow Forest That was then . . . This is NOW!