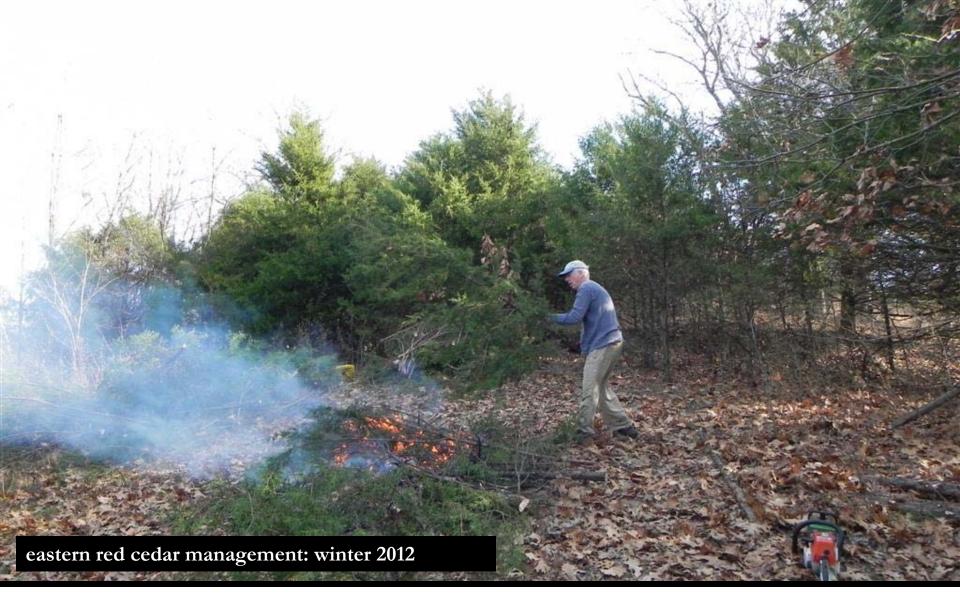

## Fox Hollow Forest land conservation management

The top 2 most aggressive natives requiring management:

- 1. eastern red cedar
- 2. thorny honeylocust

Fox Hollow Forest land conservation management