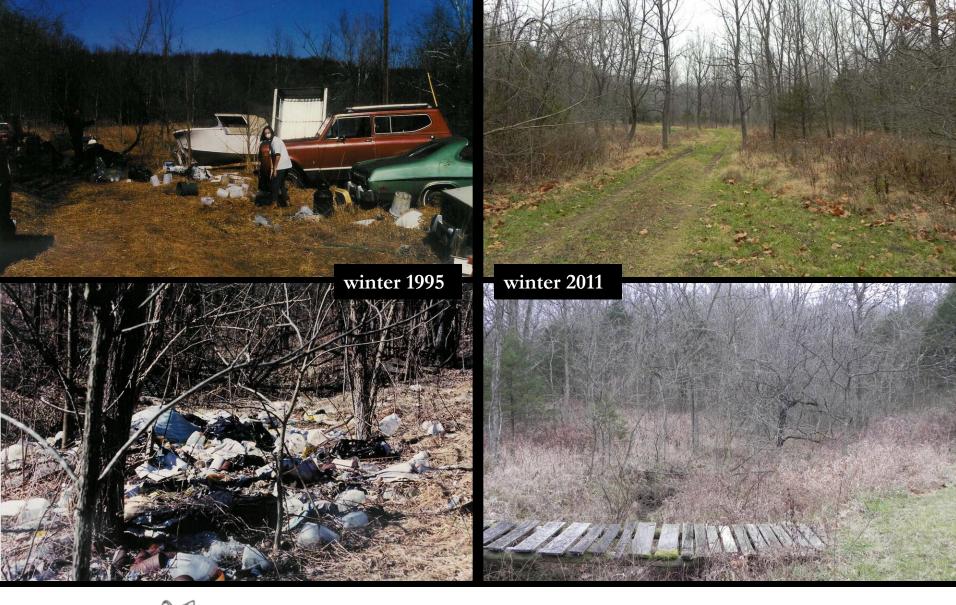

The Pride of Missouri River Hill Country

Fox Hollow Forest
The Pride of Missouri River Hill Country

Fox Hollow Forest
The Pride of Missouri River Hill Country

Fox Hollow Forest

That was then . . . This is NOW!

Fox Hollow Forest A work in progress.

Fox Hollow Forest
That was then . . . This is NOW!

Fox Hollow Forest

That was then . . . This is NOW!

The Farmhouse at Fox Hollow Forest A work in progress.

The Farmhouse at Fox Hollow Forest A work in progress.