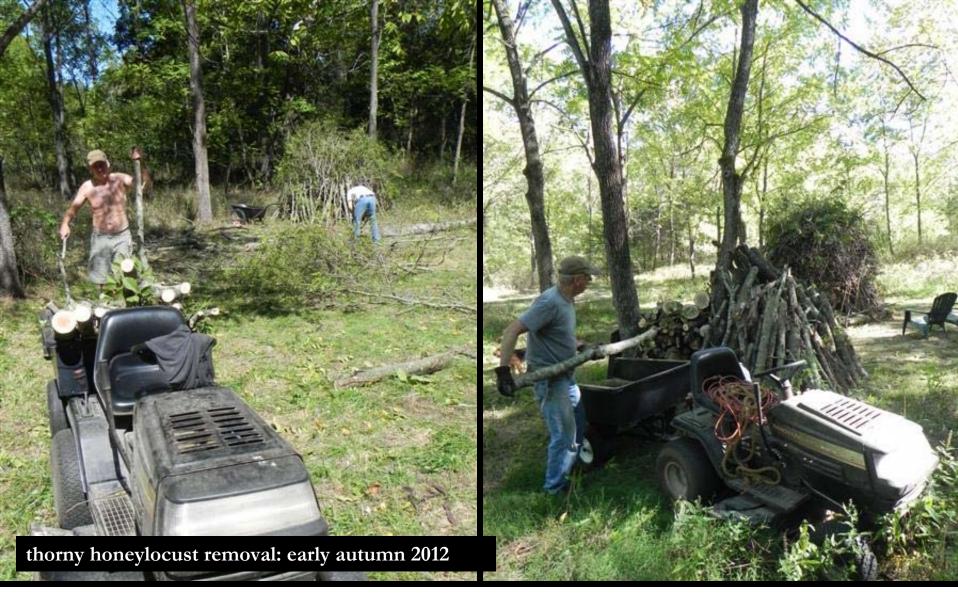

## Fox Hollow Forest land conservation management

The top 2 most aggressive natives requiring management:

- 1. eastern red cedar
- 2. thorny honeylocust

Fox Hollow Forest land conservation management