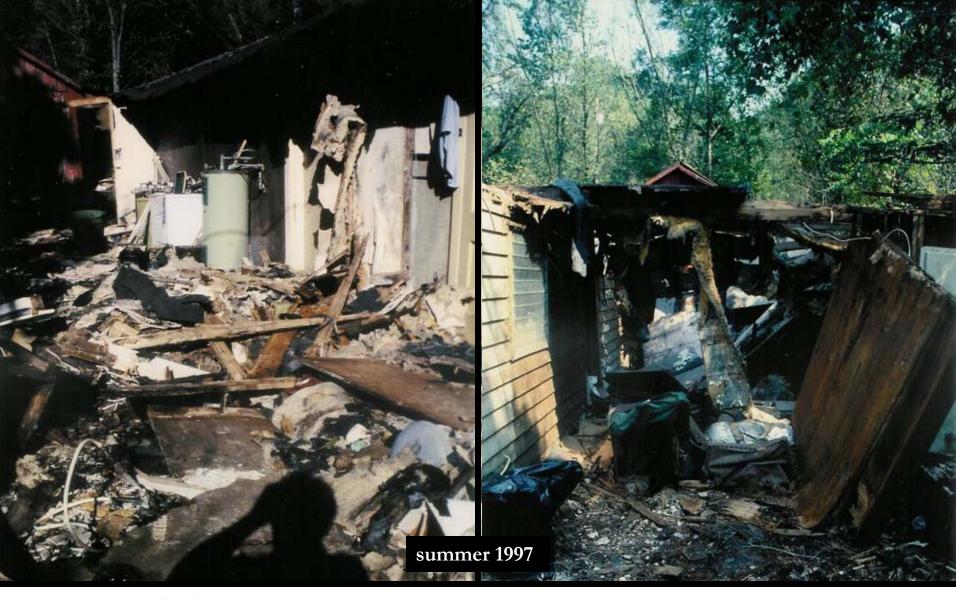

The Farmhouse at Fox Hollow Forest That was then . . . This is NOW!

The Farmhouse at Fox Hollow Forest That was then . . . This is NOW!

The Farmhouse at Fox Hollow Forest That was then . . . This is NOW!