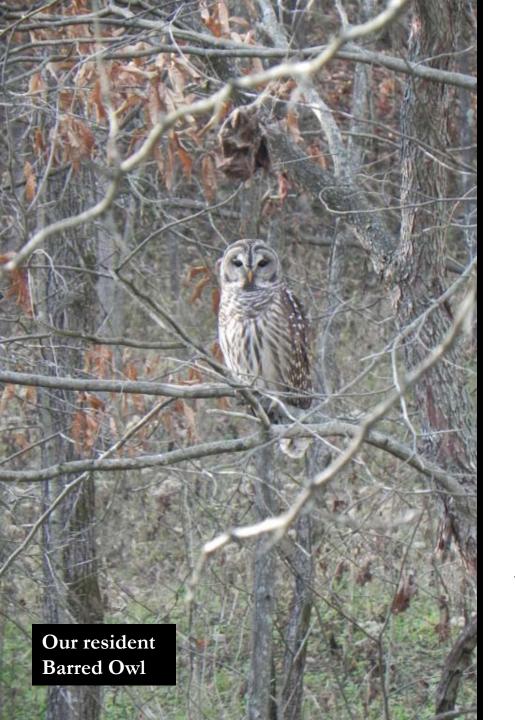

est That was then . . . This is NOW!





The Farmhouse at Fox Hollow Forest That was then . . . This is NOW!





The Farmhouse at Fox Hollow Forest That was then . . . This is NOW!



The top 3 invasive non-native exotics requiring eradication:

- 1. bush honeysuckle
- 2. multiflora rose
- 3. autumn olive



## Fox Hollow Forest land conservation management



The top 2 most aggressive natives requiring management:

- 1. eastern red cedar
- 2. thorny honeylocust



Fox Hollow Forest land conservation management





## Fox Hollow Forest land conservation management





## Fox Hollow Forest

land conservation management





Fox Hollow Forest land conservation management





Fox Hollow Forest

land conservation management





Fox Hollow Forest
The Pride of Missouri River Hill Country





The Pride of Missouri River Hill Country

www.foxhollowforest.com