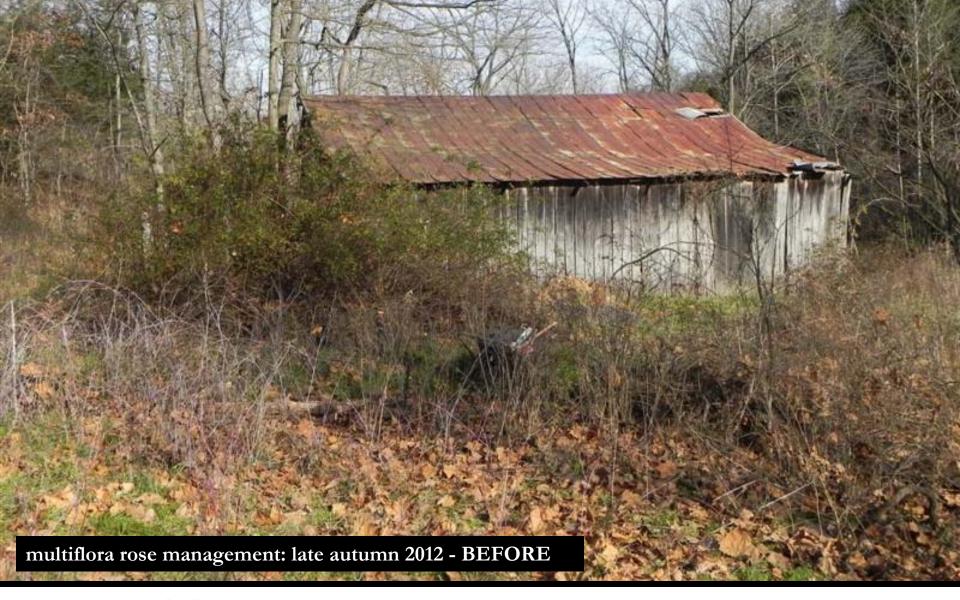

The top 3 invasive non-native exotics requiring eradication:

- 1. bush honeysuckle
- 2. multiflora rose
- 3. autumn olive

## Fox Hollow Forest land conservation management

The top 2 most aggressive natives requiring management:

- 1. eastern red cedar
- 2. thorny honeylocust

Fox Hollow Forest land conservation management