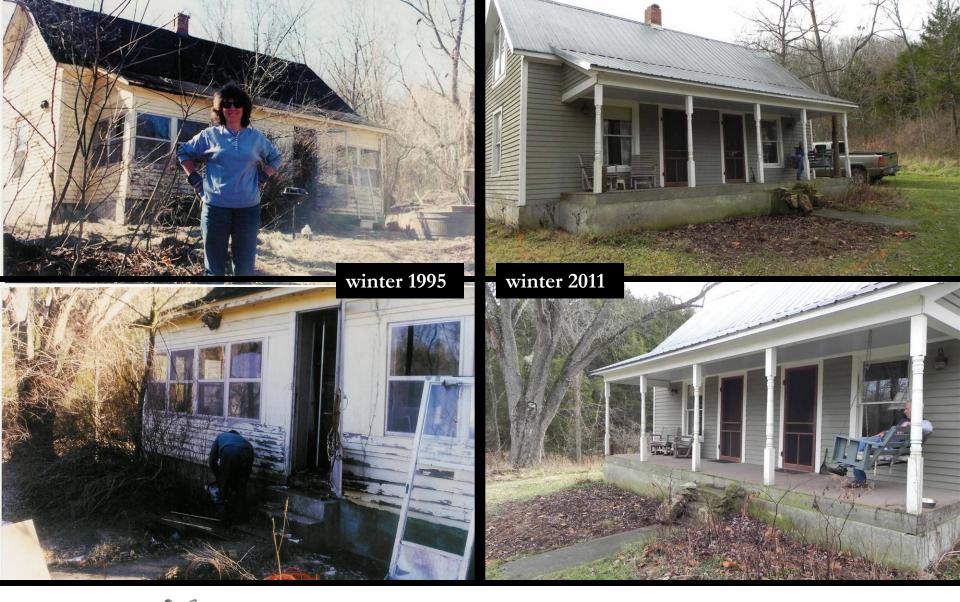

Fox Hollow Forest A work in progress.

Fox Hollow Forest
That was then . . . This is NOW!

Fox Hollow Forest

That was then . . . This is NOW!

The Farmhouse at Fox Hollow Forest A work in progress.

The Farmhouse at Fox Hollow Forest A work in progress.

The Farmhouse at Fox Hollow Forest That was then . . . This is NOW!

The Farmhouse at Fox Hollow Forest That was then . . . This is NOW!

The Farmhouse at Fox Hollow Forest That was then . . . This is NOW!