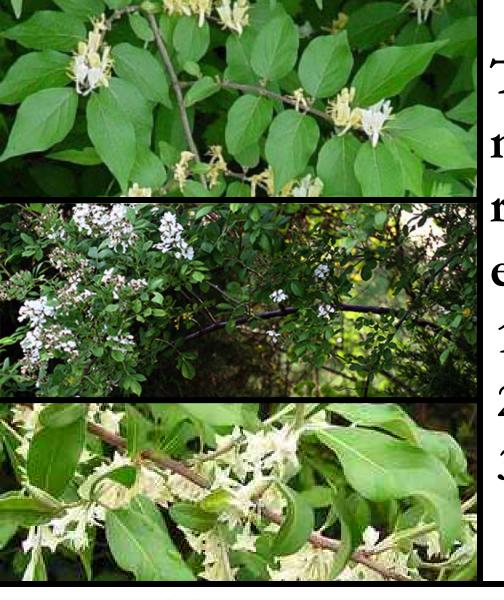

The top 3 invasive non-native exotics requiring eradication:

- 1. bush honeysuckle
- 2. multiflora rose
- 3. autumn olive