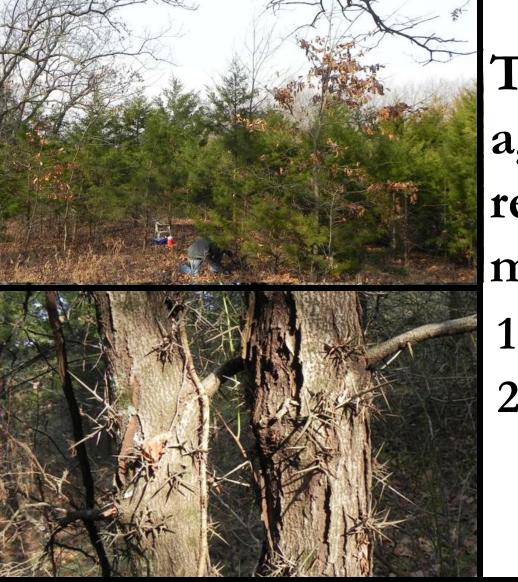

## Fox Hollow Forest land conservation management

The top 2 most aggressive natives requiring management:

- 1. eastern red cedar
- 2. thorny honeylocust

Fox Hollow Forest land conservation management