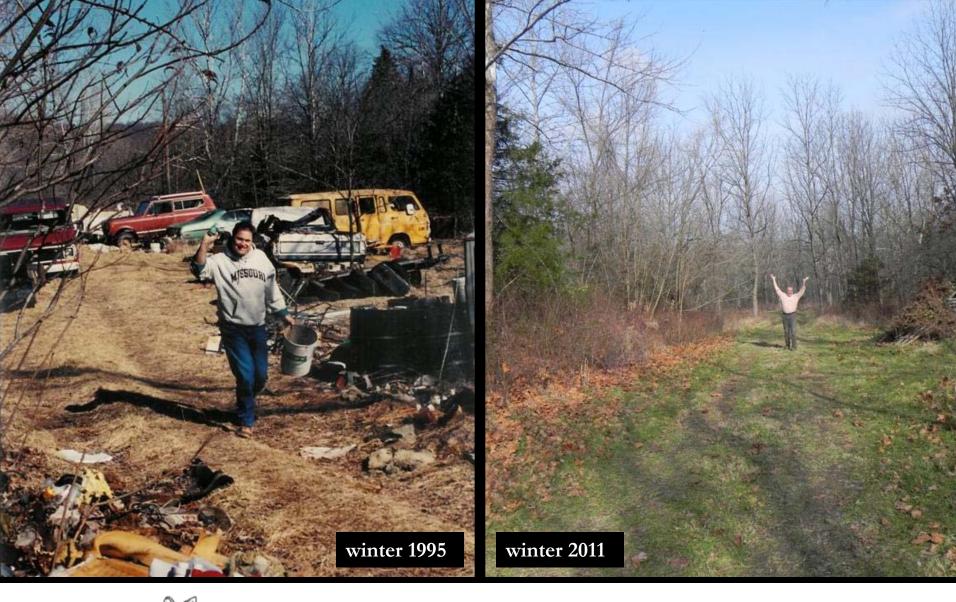

Fox Hollow Forest A work in progress.

Fox Hollow Forest
That was then . . . This is NOW!

Fox Hollow Forest

That was then . . . This is NOW!

The Farmhouse at Fox Hollow Forest A work in progress.

The Farmhouse at Fox Hollow Forest A work in progress.

The Farmhouse at Fox Hollow Forest That was then . . . This is NOW!

The Farmhouse at Fox Hollow Forest That was then . . . This is NOW!

The Farmhouse at Fox Hollow Forest That was then . . . This is NOW!