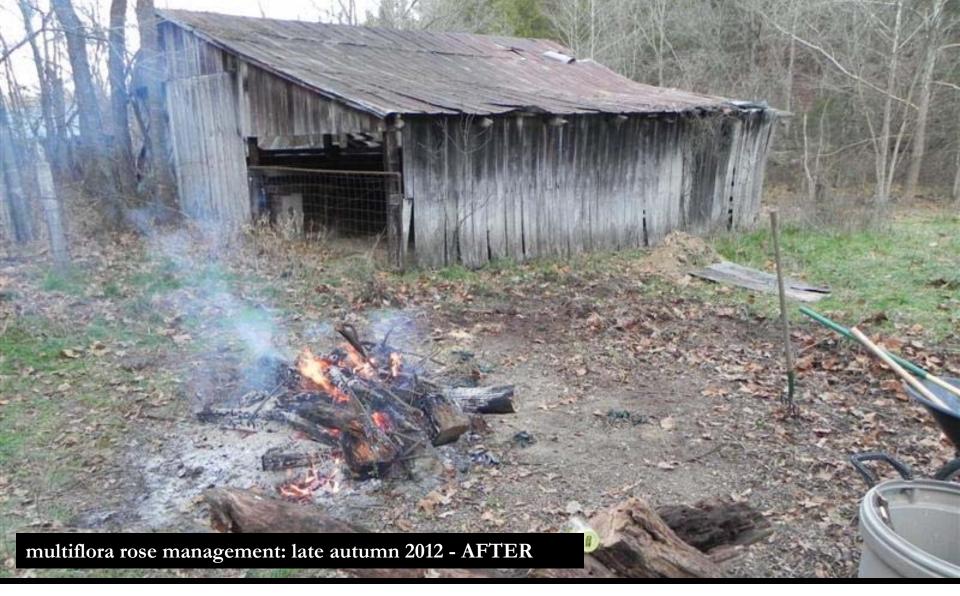

The top 3 invasive non-native exotics requiring eradication:

- 1. bush honeysuckle
- 2. multiflora rose
- 3. autumn olive

## Fox Hollow Forest land conservation management

The top 2 most aggressive natives requiring management:

- 1. eastern red cedar
- 2. thorny honeylocust

Fox Hollow Forest land conservation management